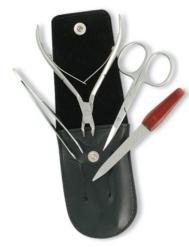

**Barber Shears Kits** MI-101-2311 **Barber Shears Kits** 

Manicure Care Kits

Single Pcs Barber Scissor Kit. MI-101-2401 Available with any barber scissor.

**Single Pcs Barber Scissor Kit** MI-101-2402 Available with any barber scissor.