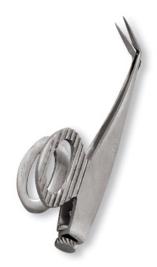

Professional Hair Cutting Scissor with razor edge. Multicolor Coating. Three Rings with screw adjust

### MI-101-1010

Also available in Satin Finish, Mirror Finish, Full Gold and Any Color.

Professional Hair Cutting Scissor with razor edge. Multicolor Coating. Three Rings with screw adjust