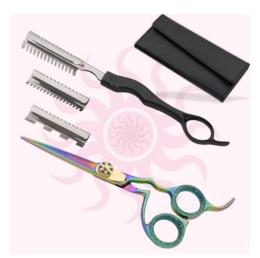

Hair Cutting Scissor. Plastic handle Satin Finish.

MI-101-1076

THINNING SCISSORS

**Professional Thinning Scissor. One Blade** Teeth and One Blade Razor. Multicolor coating.

MI-101-1101

Also available in Satin Finish, Mirror Finish, Full Gold and Any Color.

THINNING SCISSORS

**Professional Thinning Scissor. One Blade** Teeth and One Blade Razor. Mirror Finish. MI-101-1113

Also available in Satin Finish, Mirror Finish, Full Gold and Any Color.

**Professional Thinning Scissor. One Blade** Teeth and One Blade Razor. Mirror Finish. MI-101-1114