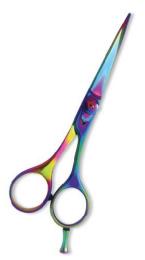

HAIR CUTTING SCISSORS

**Professional Hair Cutting Scissor with** razor edge. Multicolor Coating MI-101-1001

Also available in Satin Finish, Mirror Finish, Full Gold and Any Color. 5.5\,6\,6.5\,

**Professional Hair Cutting Scissor with** razor edge. Multicolor Coating MI-101-1002