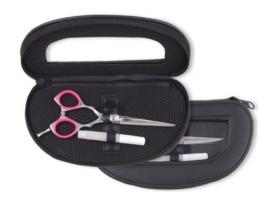

**Barber Shears Kits** MI-101-2311 **Barber Shears Kits** 

Manicure Care Kits

Single Pcs Barber Scissor Kit. MI-101-2401 Available with any barber scissor.

**Single Pcs Barber Scissor Kit** MI-101-2402 Available with any barber scissor.