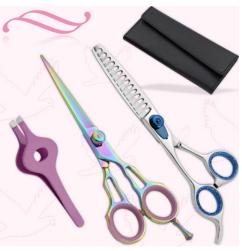

7, 8, 9, 10, 12 inch

**House Hold Scissors** 

MI-101-2208 House Hold Scissors 5.5"

**Barber Shears Kits** 

**Barber Shears Kits** MI-101-2301 Barber Shears Kits

**Barber Shears Kits** MI-101-2304 **Barber Shears Kits** 

**Barber Shears Kits** MI-101-2302 Barber Shears Kits

**Barber Shears Kits** MI-101-2305 **Barber Shears Kits** 

**Barber Shears Kits** MI-101-2303 **Barber Shears Kits** 

**Barber Shears Kits** MI-101-2306 **Barber Shears Kits** 