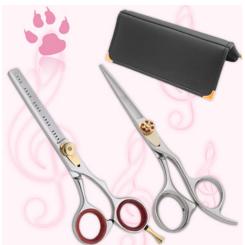

Hair Cutting Scissor. Plastic handle Satin Finish.

MI-101-1076

THINNING SCISSORS

**Professional Thinning Scissor. One Blade** Teeth and One Blade Razor. Multicolor coating.

MI-101-1101

Also available in Satin Finish, Mirror Finish, Full Gold and Any Color.

THINNING SCISSORS

**Professional Thinning Scissor. One Blade** Teeth and One Blade Razor. Mirror Finish. MI-101-1113

Also available in Satin Finish, Mirror Finish, Full Gold and Any Color.

**Professional Thinning Scissor. One Blade** Teeth and One Blade Razor. Mirror Finish. MI-101-1114