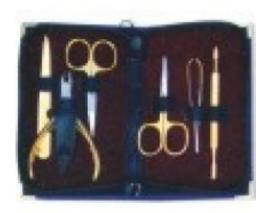

Also available with your required products.

6 Pcs Manicure Kit.

MI-101-2411

Also available with your required products.

11 Pcs Manicure Kit.

MI-101-2412

Also available with your required products.

Manicure Care Kits

6 Pcs Manicure Kit. MI-101-2413 Also available with your required products.

7 Pcs Manicure Kit. MI-101-2414 Also available with your required products.

MI-101-2415 Also available with your required products.