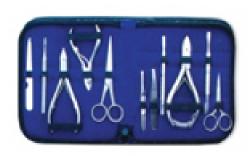

Also available with your required products.

6 Pcs Manicure Kit.

MI-101-2411

Also available with your required products.

11 Pcs Manicure Kit.

MI-101-2412

Also available with your required products.

Manicure Care Kits