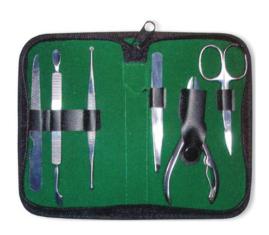

6 Pcs Manicure Kit. MI-101-2413 Also available with your required products.

7 Pcs Manicure Kit. MI-101-2414 Also available with your required products.

MI-101-2415 Also available with your required products.