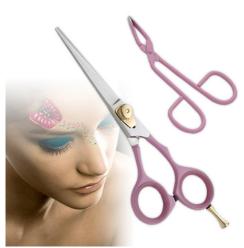

## MI-101-1123

**CUTICLE NAIL SCISSORS** 

Nail Scissor. Satin Finish.

## MI-101-1201

Also available in Mirror Finish, Multicolor Coating, Full Gold, Half Gold and Any Color.

**Cuticle Scissor. Mirror Finish.** 