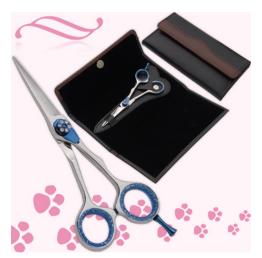

7, 8, 9, 10, 12 inch

**House Hold Scissors** 

MI-101-2208 House Hold Scissors 5.5"

**Barber Shears Kits** 

**Barber Shears Kits** MI-101-2301 Barber Shears Kits

**Barber Shears Kits** MI-101-2304 **Barber Shears Kits** 

**Barber Shears Kits** MI-101-2302 Barber Shears Kits

**Barber Shears Kits** MI-101-2305 **Barber Shears Kits** 

**Barber Shears Kits** MI-101-2303 **Barber Shears Kits** 

**Barber Shears Kits** MI-101-2306 **Barber Shears Kits** 