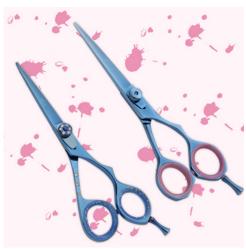

7, 8, 9, 10, 12 inch

**House Hold Scissors** 

MI-101-2208 House Hold Scissors 5.5"

**Barber Shears Kits** 

**Barber Shears Kits** MI-101-2301 Barber Shears Kits

**Barber Shears Kits** MI-101-2304 **Barber Shears Kits** 

**Barber Shears Kits** MI-101-2302 Barber Shears Kits

**Barber Shears Kits** MI-101-2305 **Barber Shears Kits** 

**Barber Shears Kits** MI-101-2303 **Barber Shears Kits** 

**Barber Shears Kits** MI-101-2306 **Barber Shears Kits** 