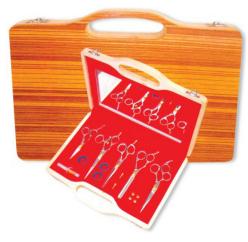

4 Pcs Manicure Kit.

MI-101-2408

Also available with your required products.

Barber Scissor Kit.

MI-101-2409

Also available with your required products.

**Barber Scissor Kit With Wooden** Box.

MI-101-2410