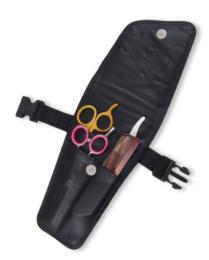

**Barber Shears Kits** MI-101-2311 **Barber Shears Kits** 

Manicure Care Kits

Single Pcs Barber Scissor Kit. MI-101-2401 Available with any barber scissor.

**Single Pcs Barber Scissor Kit** MI-101-2402 Available with any barber scissor.