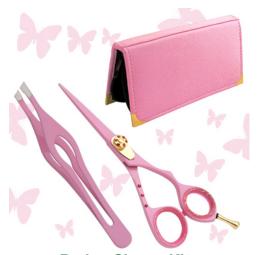

**Barber Shears Kits** MI-101-2311 **Barber Shears Kits** 

Manicure Care Kits

Single Pcs Barber Scissor Kit. MI-101-2401 Available with any barber scissor.

**Single Pcs Barber Scissor Kit** MI-101-2402 Available with any barber scissor.

MI-101-2403 Also available with your required products.

6 Pcs Manicure Kit.

MI-101-2404 Also available with your required products.

7 Pcs Manicure Kit.

MI-101-2405 Also available with your required products.