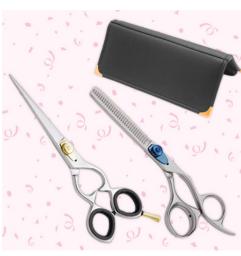

7, 8, 9, 10, 12 inch

**House Hold Scissors** 

MI-101-2208 House Hold Scissors 5.5"

**Barber Shears Kits** 

**Barber Shears Kits** MI-101-2301 Barber Shears Kits

**Barber Shears Kits** MI-101-2304 **Barber Shears Kits** 

**Barber Shears Kits** MI-101-2302 Barber Shears Kits

**Barber Shears Kits** MI-101-2305 **Barber Shears Kits** 

**Barber Shears Kits** MI-101-2303 **Barber Shears Kits** 

**Barber Shears Kits** MI-101-2306 **Barber Shears Kits** 