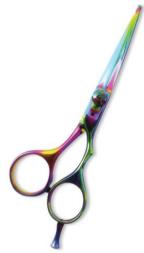

HAIR CUTTING SCISSORS

**Professional Hair Cutting Scissor with** razor edge. Multicolor Coating MI-101-1001

Also available in Satin Finish, Mirror Finish, Full Gold and Any Color. 5.5\,6\,6.5\,

**Professional Hair Cutting Scissor with** razor edge. Multicolor Coating MI-101-1002